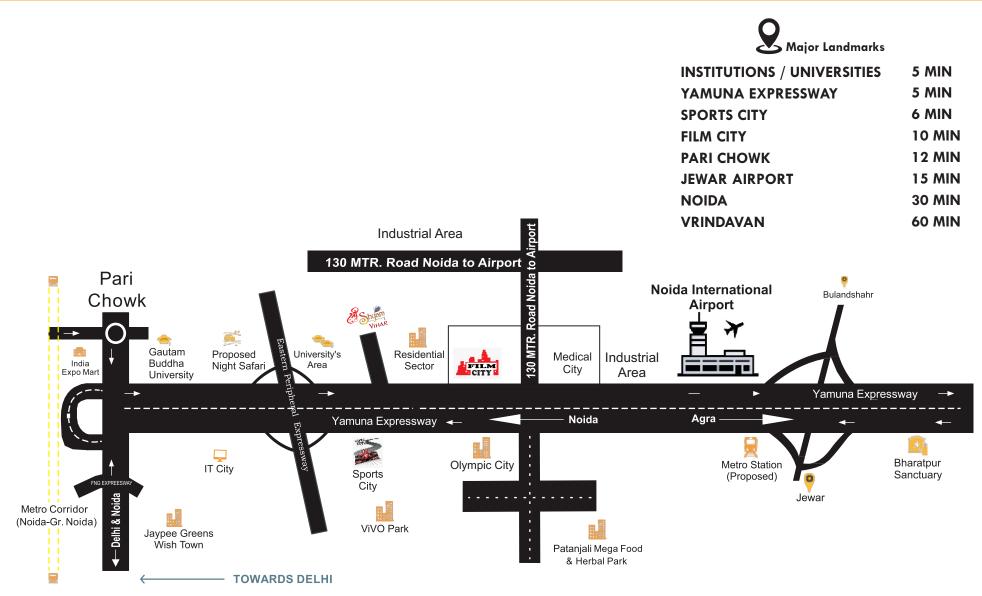

## NOIDA INTERNATIONAL AIRPORT

Noida International Airport is the 3rd largest Airport in the World spread over an area of 7200 Acres. The terminal builsing is designed to handle 70 million passengers per annum and the cargo section has capacity of 2 million tonnes per annum.

area adds immense value to the project. With such a strategic location, residents can enjoy both convenience and a serene environment. It seems like an ideals choice for those seeking a balanced lifestyle amidst quality infrastructure.

## Location