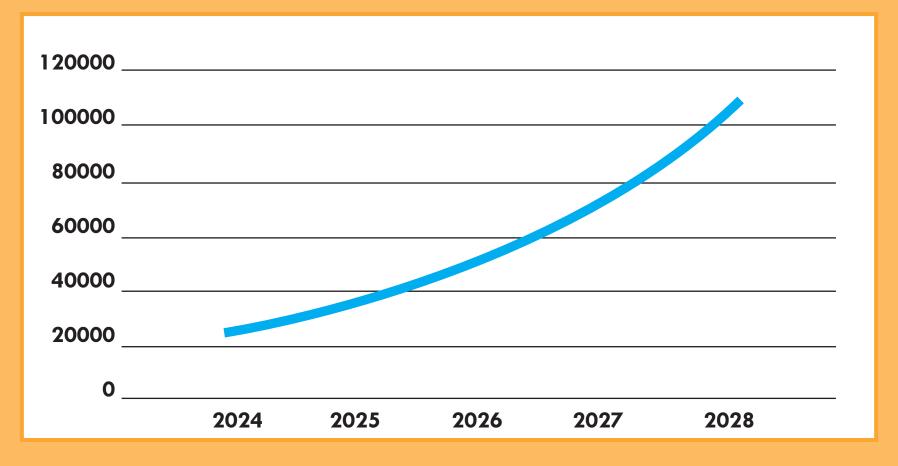

SHRI SHYAM VIHAR" is an
enticing combination of tranquility
and modern amenities.



श्री खादू श्याम जी मंदिर

### **LAYOUT**





## **Amenities**



Dankaur is the Institutional & Residential hub of Yamuna Expressway and the fastest growing suburban with maximum real-estate development activities happening around. The project is fully equipped with all the amenities required for human being



Khatu Shyam Temple in 2 Acres



**Wide Roads** 



**Electricity** 



Security



**Gated Community** 

## Location







# KEY FACTORS DRIVING PROPERTY PRICE

**Demand and Supply** 

**Increase of Population Density** 

**Demand of Residential Housing** 

**Demand of Warehouses** 

**Demand of Hotels & Guest Houses** 

**Demand of Commercial / IT Spaces** 



## **Forcasted Appriciation**







## OTHER PROJECTS PRICE SURVEY (YAMUNA EXPRESSWAY)

| 6 | 2                       | (Mas |
|---|-------------------------|------|
|   | <b>C</b> <sub>1</sub> . | Ø    |
|   | O                       | gam. |
|   |                         |      |

|      | OTHER PROJECTS                             | MININUM<br>PLOT SIZE | RATE         | LOCATION        |
|------|--------------------------------------------|----------------------|--------------|-----------------|
|      | YEIDA PLOTS<br>(RESALE)                    | 300 SQ. MTR          | @70,000/-*   | SEC-17,18,20    |
|      | GAUR YAMUNA CITY<br>(RESALE)               | 125 SQ. MTR          | @1,00,000/-* | SEC-19          |
| M. I | ACE & APEX PLOTS<br>(PRE-LAUNCH)           | 250 SQ. MTR          | @65,000/-*   | SEC-22D         |