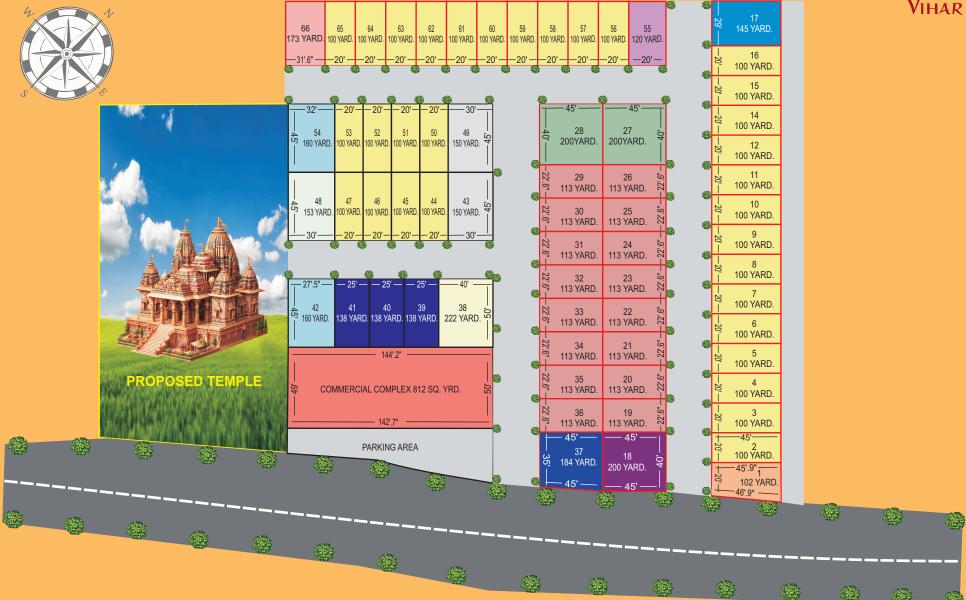

ty at Tappal Bajna. MMLP will provide excellent transport link via Rail and road, custom clearance facilities, single window services and Value added services.



area adds immense value to the project. With such a strategic location, residents can enjoy both convenience and a serene environment. It seems like an ideals choice for those seeking a balanced lifestyle amidst quality infrastructure.



# ऊँ श्री श्याम देवाय नमः

The most attractive part of this project is the Temple of Shri Khatu Shyam Bhagwan.

In the 1st phase of the project 2
Acres of area, we have spared to
build a Grand Temple of Shri
Khatu Shyam Bhagwan out of 5
Acres Land Parcel. The project
"SHRI SHYAM VIHAR" is an
enticing combination of tranquility
and modern amenities.



श्री खादू श्याम जी मंदिर

### **LAYOUT**





## **Amenities**



Dankaur is the Institutional & Residential hub of Yamuna Expressway and the fastest growing suburban with maximum real-estate development activities happening around. The project is fully equipped with all the amenities required for human being



Khatu Shyam Temple in 2 Acres



**Wide Roads** 



**Electricity** 



Security



**Gated Community** 

## Location







# KEY FACTORS DRIVING PROPERTY PRICE

**Demand and Supply** 

**Increase of Population Density** 

**Demand of Residential Housing** 

**Demand of Warehouses** 

**Demand of Hotels & Guest Houses** 

**Demand of Commercial / IT Spaces** 



## **Forcasted Appriciation**







## OTHER PROJECTS PRICE SURVEY (YAMUNA EXPRESSWAY)

| 6 | 2                       | (Mas |
|---|-------------------------|-----