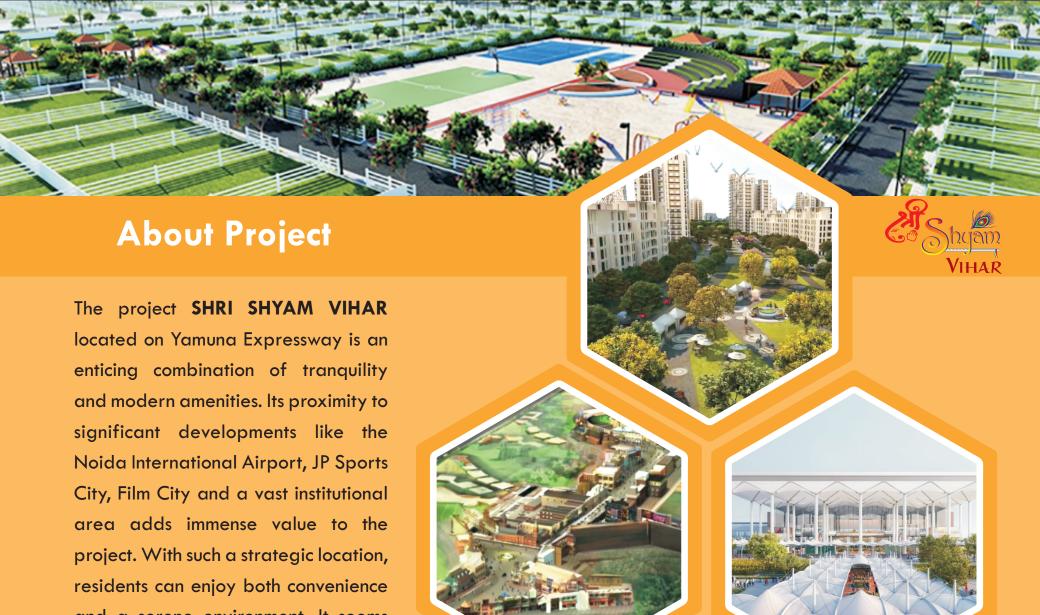

area adds immense value to the project. With such a strategic location, residents can enjoy both convenience and a serene environment. It seems like an ideals choice for those seeking a balanced lifestyle amidst quality infrastructure.

# ऊँ श्री श्याम देवाय नमः

The most attractive part of this project is the Temple of Shri Khatu Shyam Bhagwan.

In the 1st phase of the project 2
Acres of area, we have spared to
build a Grand Temple of Shri
Khatu Shyam Bhagwan out of 5
Acres Land Parcel. The project
"SHRI SHYAM VIHAR" is an
enticing combination of tranquility
and modern amenities.