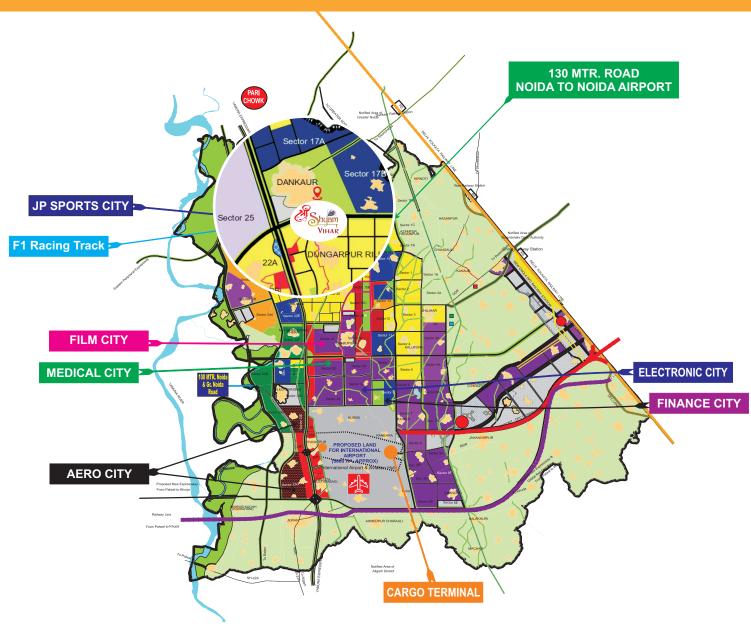

## NOIDA INTERNATIONAL AIRPORT

Noida International Airport is the 3rd largest Airport in the World spread over an area of 7200 Acres. The terminal builsing is designed to handle 70 million passengers per annum and the cargo section has capacity of 2 million tonnes per annum.

## **Location on Master Plan-2041**

## **More About Developments**

Toy Park

Spread across 100 acres of Land in sector 33. It will create 15000 jobs and also promote ATMA NIRBHAR BHARAT ideology as India imports 2500 crore worth toys every year.

#### Heritage City

Spread across 1186 Hectare of land will start at 101 km milestone of Yamuna Expressway and end at Banke Bihari Temple. It will consist of Yoga Centre, Green Zones, Homes for widows.

Convention centre and parking zone on 42 acres.

#### Film City

YEIDA FILM CITY will be the largest in India spread across 1000 acres of Land. The Film City will be located in sector 21 Land will be divided in 5 zones. having Admin, Creative, Pro-duction, Studios, Academy, Research Library, Guest Houses, Staff Residences, Hotels etc.

#### Medical Device Park

India's largest Medical device park at Sec 28 YEIDA. Spread across 350 acres it will promote Make in India campaign for healthcare devices. Attracting FDI in medical devices through Greenfield, brownfield and strategic options.

#### Electronic City

Spread across 700 acre land parcel adjacent to NIA. It will be developed by YEIDA. Planned in sector 7 it will house SME's & big hardware manufacturers along with IT services & Outsourcing.

#### Logictics Park

YEIDA has proposed to develope a Multimodal Logistics Park (MMLP) facility at Tappal Bajna. MMLP will provide excellent transport link via Rail and road, custom clearance facilities, single window services and Value added services.