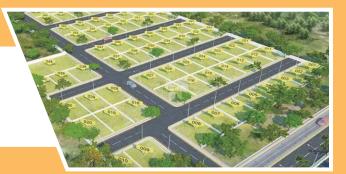

AUR BY PASS |

## WE ARE OFFERING

**NEAR YEIDA SECTOR- 17A, 17B, 18 & 25** 

| SHRI SHYAM VIHAR<br>DANKAUR | 100 SQ. YARDS | @30,000/- | DANKAUR TOWN |
|-----------------------------|---------------|-----------|--------------|
| NAGAR PALIKA                |               |           |              |

**★** Prices May Vary on Supply & Demand

# **Project Delivered**



2020

In the Year 2020, the company delivered a project name **AERO GREEN RESIDENCY** of 6 Acres in Jewar Town.



2022

The company started multiple projects in Year 2022, By end of the year, the company delivered a project name **AIRPORT CITY** of 10 Acres near Noida International Airport.



2023

After grand success of previous project, the company delivered one more project of 12 Acres names **GRAND NATURE VALLEY.**