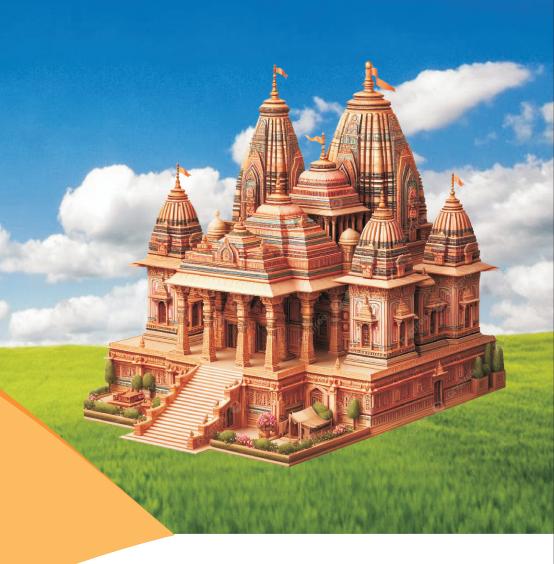

# ऊँ श्री श्याम देवाय नमः

The most attractive part of this project is the Temple of Shri Khatu Shyam Bhagwan.

In the 1st phase of the project 2
Acres of area, we have spared to
build a Grand Temple of Shri
Khatu Shyam Bhagwan out of 5
Acres Land Parcel. The project
"SHRI SHYAM VIHAR" is an
enticing combination of tranquility
and modern amenities.

श्री खादू श्याम जी मंदिर

Khatu Shyam Temple in 2 Acres

**Wide Roads** 

**Electricity** 

Security

**Gated Community** 